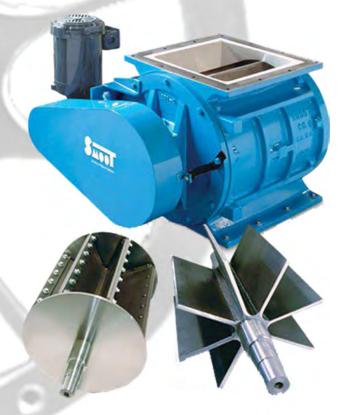

#### INVENTORY

Direct Maintenance Services is always looking to increase our inventory of Airlocks and Airlock parts, including complete units, bearings, seals, gaskets, impellers, motors etc.

In some cases, when a unit is beyond repair, we can offer a replacement unit for your operation.

Our commitment is to get you back up and running with minimal delay.

At DMS, we maintain a comprehensive inventory of Rotary Airlock parts, including bearings, seals, gaskets, impellers, motors, and more all ready for immediate use in your repair.