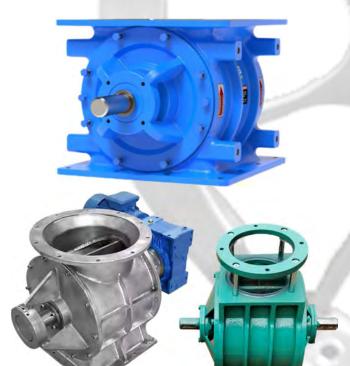

## Capabilities

Open, Closed, Adjustable, Beveled,
Shallow Pocket Housings: Square, Round,
Blow-Seal, Drop Through Materials:
Cast Iron, Mild Steel, Stainless Steel,
Aluminum etc.

#### INVENTORY

Direct Maintenance Services is always looking to increase our inventory of Airlocks and Airlock parts, including complete units, bearings, seals, gaskets, impellers, motors etc.

In some cases, when a unit is beyond repair, we can offer a replacement unit for your operation.

Our commitment is to get you back up and running with minimal delay.

At DMS, we maintain a comprehensive inventory of Rotary Airlock parts, including bearings, seals, gaskets, impellers, motors, and more all ready for immediate use in your repair.